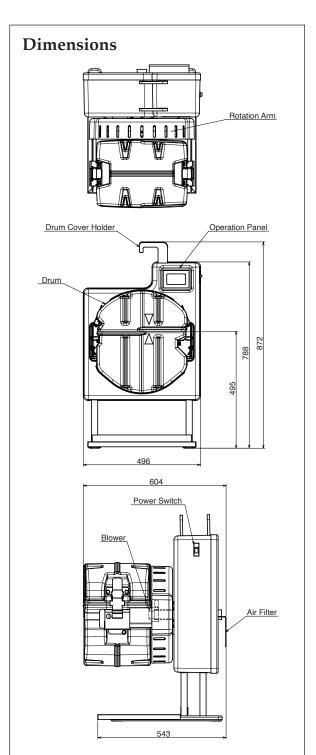

#### **External dimensions**

Width 496mm Depth 604mm Height 872mm

\* The dimensions do not contain bumps and bosses.