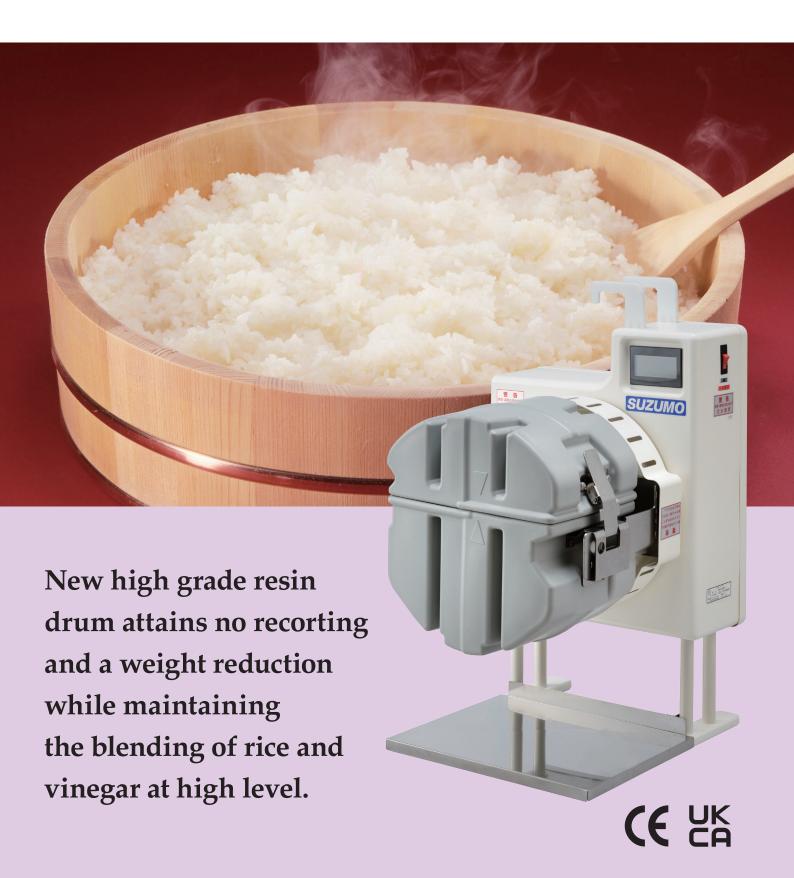

#### **Features**

- The compact design saves installation space, ideal for a small kitchen.
- Touch-panel screens enable easy operation.
- •Blending method without pressure on rice enables to produce highest quality "shari" (sushi rice) just like experienced sushi chef's make.
- Three different pre-set blending programs are selectable, depending on the type and amount of rice.
- Rice can be cooled down to the appropriate temperature by a built-in blower during the blending process.
- Available for various applications; "Shari" blended with sushi vinegar, mixed rice with assorted mixtures, loosened rice in fluffier condition and etc.
- •The "shari" or processed rice is easily discharged from the drum by a simple touch operation.
- Easy cleaning is possible as washable parts can be dismantled and reassembled without tools.
- High grade non-stick resin eliminates Teflon coating and provides easy handling and cleaning.