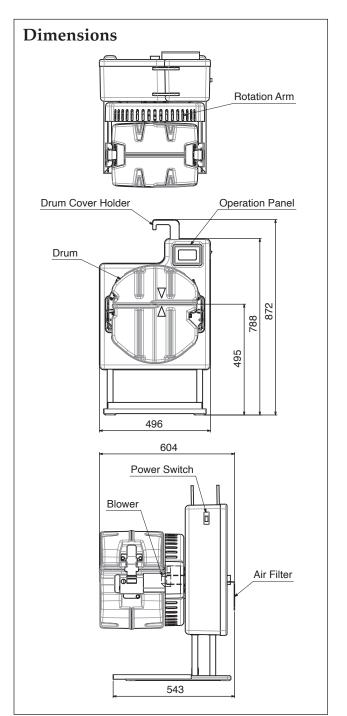

#### **External dimensions**

496W×604D×872Hmm

\* The dimensions do not contain bumps and bosses.

#### Machine wight

Approx. 38kg