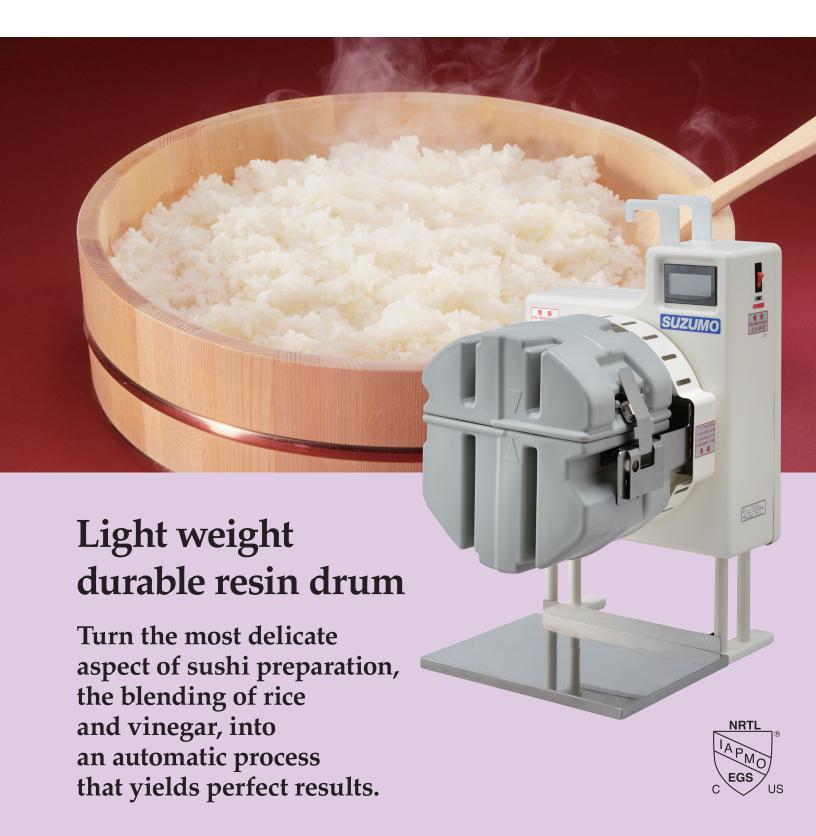

## Compact Cooked-Rice Mixer

# "SHARIKKA" MCR-SSC-ET

## Compact Cooked-Rice Mixer "SHARIKKA" MCR-SSC-ET

#### **Features**

- The compact design saves installation space, ideal for a small kitchen.
- Touch-panel screens enable easy operation.
- •Blending method without pressure on rice enables to produce highest quality "shari" (sushi rice) just like experienced sushi chef's make.
- Three different pre-set blending programs are selectable, depending on the type and amount of rice.
- Rice can be cooled down to the appropriate temperature by a built-in blower during the blending process.
- Available for various applications; "Shari" blended with sushi vinegar, mixed rice with assorted mixtures, loosened rice in fluffier condition and etc.
- •The "shari" or processed rice is easily discharged from the drum by a simple touch operation.
- Easy cleaning is possible as washable parts can be dismantled and reassembled without tools.
- Connectable to household electric outlets.